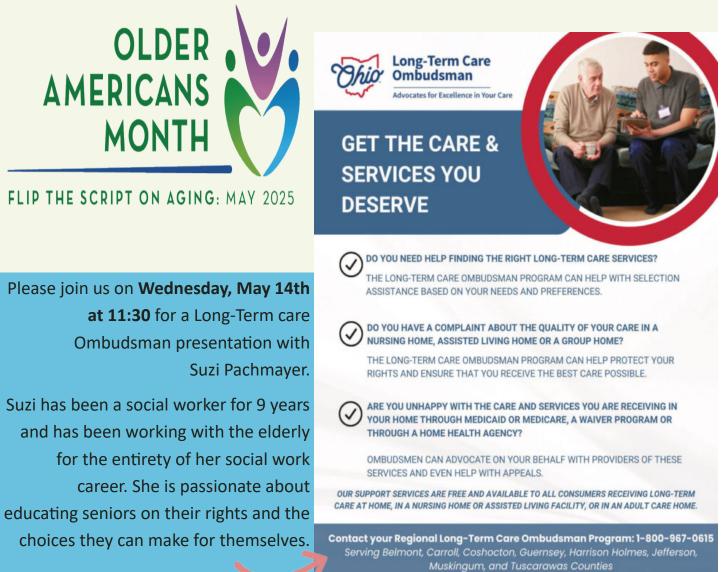

The 2025 theme, *Flip the Script on Aging*, focuses on transforming how society perceives, talks about, and approaches aging. It encourages individuals and communities to challenge stereotypes and dispel misconceptions. This year, join us in honoring older adults' contributions, exploring the many opportunities for staying active and engaged as we age, and highlighting the opportunities for purpose, exploration, and connection that come with aging.

Join us for the monthly craft on Coshocton Public Health District Presents: Wednesday, May 14th at 1:00, with Michelle from Shrivers Hospice! She will be painting flowerpots with you! Sheila Mayse has a Master of Social Work Degree from West Virginia University and is a \*Please note that Licensed Independent Social Worker with a sign-up is required Supervision Endorsement. She has more than 30 years of experience providing social as space and supplies are limited.\* work services to a variety of populations. As owner of MSW Solutions, she provides outpatient mental health services to adults, teens, and children through individual, LIFE DOESN'T COME WITH ouples, family, and group therapy. She has a A MANUAL, IT COMES WITH A specialization in treating the symptoms of PTSD through Cognitive Processing Therapy. "MENTAL HEALTH" (Topic: TBD) Coshocton Tuesday, May 20th @ 11AM **Coshocton Senior Center Public Health** (201 Browns Lane) APPY MOTHER'S DA June Event: Sheila Mayse, MSW Solutions LLC - Part 2 HAPPY MOTHER'S DA