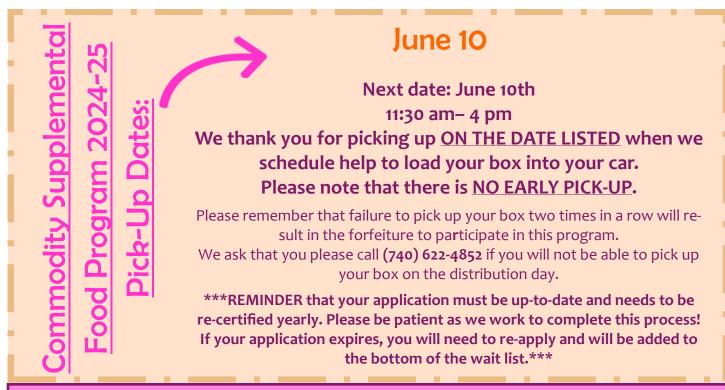

**GOLDEN BUCKEYE CARD:** If you are 60+, or if you are 18–59 and can show proof of being permanently disabled, we can assist you with getting a Golden Buckeye Card.

**COMMODITY SUPPLEMENTAL FOOD PROGRAM** (CSFP): Monthly food program for those age 60+ who live in Coshocton County and meet income guidelines.